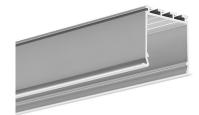

### PRODUCT DESCRIPTION

- Ability to create a line of light
- Easy assembly and disassembly
- Can be combined in straight and broken linear runs
- Simple design

FINISH :

Silver anodized

Fill empty fields

|  | Product nr.  |  |
|--|--------------|--|
|  | Fixture type |  |
|  | Company      |  |
|  | Job name     |  |
|  | Date         |  |

#### Application

- main lighting installation in existing drywall structures

#### Assembly

- mounted with clips in the mounting extrusion

#### **Additional information**

- minimal flange effectively masks the mounting gap