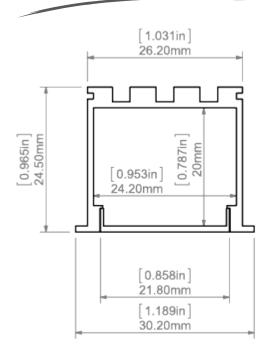

ear runs
- Simple design

FINISH :

Silver anodized



Fill empty fields

|  | Product nr.  |  |
|--|--------------|--|
|  | Fixture type |  |
|  | Company      |  |
|  | Job name     |  |
|  | Date         |  |

# **TECHNICAL SPECIFICATION**

#### Application

- main lighting installation in existing drywall structures

#### Assembly

- mounted with clips in the mounting extrusion

#### **Additional information**

- minimal flange effectively masks the mounting gap

### AVAILABLE LENGTHS

| Ref. nr.     | surface finish  | available lengths |
|--------------|-----------------|-------------------|
| B5553ANODA_1 | Silver anodized | 1000 mm           |
| B5553ANODA_2 | Silver anodized | 2000 mm           |
| B5553ANODA_3 | Silver anodized | 3000 mm           |

### **TECHNICAL DRAWING**







# **RELATED PROFILES**





Ref: C0399

Ref: B6638V1



# **RELATED PRODUCTS**

#### COVERS



END CAPS





Ref: 24103

ACCESSORIES





| Ref: 24003           | Ref: 00838V1         | <b>e</b><br>Ref: 00802 | Ref: 42728           |
|----------------------|----------------------|------------------------|----------------------|
| Ref: 42720           | Ref: 42717           | Ref: 42716             | Ref: 42719           |
| Ref: 42720           |                      | Ref: Kształtka L135PW  |                      |
| Ref: Kształtka L90   | Ref: Kształtka L90PW |                        | Ref: Kształtka T135L |
| Ref: Kształtka T135R |                      | Ref: Kształtka X135    | Ref: Kształtka X90   |

#### MARKETING MATERIALS





Ref: 90119M

Ref: 90052