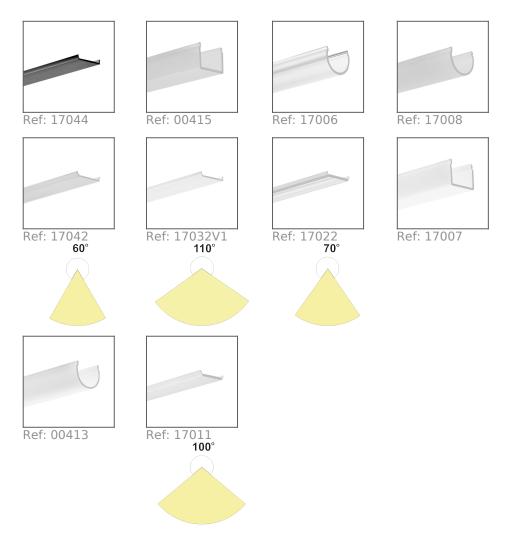

|--|--------------|--|
|  | Fixture type |  |
|  | Company      |  |
|  | Job name     |  |
|  | Date         |  |

# **TECHNICAL SPECIFICATION**

#### Application

- main lighting installation in existing drywall structures

#### Assembly

- mounted with clips in the mounting extrusion

#### **Additional information**

- minimal flange effectively masks the mounting gap

### AVAILABLE LENGTHS

| Ref. nr.     | surface finish  | available lengths |
|--------------|-----------------|-------------------|
| B5553ANODA_1 | Silver anodized | 1000 mm           |
| B5553ANODA_2 | Silver anodized | 2000 mm           |
| B5553ANODA_3 | Silver anodized | 3000 mm           |

### **TECHNICAL DRAWING**







# **RELATED PROFILES**





Ref: C0399

Ref: B6638V1



# **RELATED PRODUCTS**

#### COVERS



END CAPS





Ref: 24103

ACCESSORIES





| Ref: 24003           | Ref: 00838V1         | <b>e</b><br>Ref: 00802 | Ref: 42728           |
|----------------------|----------------------|------------------------|----------------------|
| Ref: 42720           | Ref: 42717           | Ref: 42716             | Ref: 42719           |
| Ref: 42720           |                      | Ref: Kształtka L135PW  |                      |
| Ref: Kształtka L90   | Ref: Kształtka L90PW |                        | Ref: Kształtka T135L |
| Ref: Kształtka T135R |                      | Ref: Kształtka X135    | Ref: Kształtka X90   |

#### MARKETING MATERIALS





Ref: 90119M

Ref: 90052