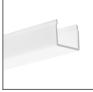

# **PRODUCT DESCRIPTION**

- Can create a line of light
- After mounting aluminum flanges are concealed

FINISH :

Non anodized (raw)

Fill empty fields

| Product nr.  |  |
|--------------|--|
| Fixture type |  |
| Company      |  |
| Job name     |  |
| Date         |  |

#### **Application**

- for creating lines of light flush with the surface of walls and ceilings

### Assembly

- fixed in the groove with fixing glue
- profile fastening wings covered with gypsum plaster
- The PROTECTIVE INSERT TECH-22 ensures that the profile slot remains wide enough for the snap-in cover (its use is NECESSARY during mounting and finishing works)