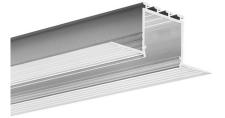

# **PRODUCT DESCRIPTION**

- Can create a line of light
- After mounting aluminum flanges are concealed

FINISH :

Non anodized (raw)

Fill empty fields

| Product nr.  |  |
|--------------|--|
| Fixture type |  |
| Company      |  |
| Job name     |  |
| Date         |  |

#### **Application**

- for creating lines of light flush with the surface of walls and ceilings

### Assembly

- fixed in the groove with fixing glue
- profile fastening wings covered with gypsum plaster
- The PROTECTIVE INSERT TECH-22 ensures that the profile slot remains wide enough for the snap-in cover (its use is NECESSARY during mounting and finishing works)