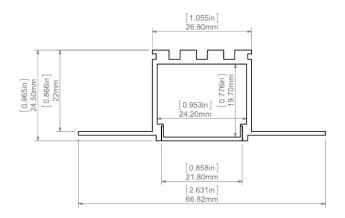

for creating lines of light flush with the surface of walls and ceilings

### Assembly

- fixed in the groove with fixing glue
- profile fastening wings covered with gypsum plaster
- The PROTECTIVE INSERT TECH-22 ensures that the profile slot remains wide enough for the snap-in cover (its use is NECESSARY during mounting and finishing works)

#### **Additional information**

- a TECH-22 protective insert that protects the inside of the profile during mounting is available

# AVAILABLE LENGTHS

| Ref. nr.  | surface finish     | available lengths |
|-----------|--------------------|-------------------|
| B6454NA_1 | Non anodized (raw) | 1000 mm           |
| B6454NA_2 | Non anodized (raw) | 2000 mm           |
| B6454NA_3 | Non anodized (raw) | 3000 mm           |





# TECHNICAL DRAWING





# **RELATED PRODUCTS**

### COVERS



LIGER-22 black Cover Ref: 17044



MUN-22 semitransparent Cover Ref: 17042 **60°** 



0

G-L frosted Cover Ref: 00413



G-K semi-transparent Cover Ref: 00415

LIGER-22 frosted Cover Ref: 17032V1 **110°** 

HS-22 frosted Cover Ref: 17011 **100°** 



sted HS-22 1 Ref: 1



G-L clear Cover

U

G-L semitransparent Cover Ref: 17008



G-K frosted Cover Ref: 17007

### END CAPS



KOZEL grey End cap Ref: 24034

ACCESSORIES





TECH-22 protective insert Ref: 17124





L135 LIPOD

Coupler

L90 LIPOD Coupler Ref: Kształtka L90





L90PW LIPOD

ZM-NA-120 Connector Ref: 42729



.....

ZM-NA-135

Connector

Ref: 42725

ZM-NA-PION-135 Connector Ref: 42727



# MARKETING MATERIALS



Display P230-90119M Ref: 90119M



Presentation set 2 Ref: 90052



L135