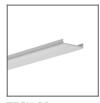

ailable

# AVAILABLE LENGTHS

| Ref. nr.  | surface finish     | available lengths |
|-----------|--------------------|-------------------|
| B6454NA_1 | Non anodized (raw) | 1000 mm           |
| B6454NA_2 | Non anodized (raw) | 2000 mm           |
| B6454NA_3 | Non anodized (raw) | 3000 mm           |





# TECHNICAL DRAWING





# **RELATED PRODUCTS**

### COVERS



LIGER-22 black Cover Ref: 17044



MUN-22 semitransparent Cover Ref: 17042 **60°** 



0

G-L frosted Cover Ref: 00413



G-K semi-transparent Cover Ref: 00415

LIGER-22 frosted Cover Ref: 17032V1 **110°** 

HS-22 frosted Cover Ref: 17011 **100°** 



sted HS-22 1 Ref: 1



G-L clear Cover

U

G-L semitransparent Cover Ref: 17008



G-K frosted Cover Ref: 17007

### END CAPS



KOZEL grey End cap Ref: 24034

ACCESSORIES





TECH-22 protective insert Ref: 17124





L135 LIPOD

Coupler

L90 LIPOD Coupler Ref: Kształtka L90





L90PW LIPOD

ZM-NA-120 Connector Ref: 42729



.....

ZM-NA-135

Connector

Ref: 42725

ZM-NA-PION-135 Connector Ref: 42727



# MARKETING MATERIALS



Display P230-90119M Ref: 90119M



Presentation set 2 Ref: 90052



L135PW LIPOD Coupler Ref: Kształtka L135PW



L90PZ LIPOD Coupler Ref: Kształtka L90PZ

ZM-NA-180

Connector

Ref: 42724



4

T135L LIPOD

L135PZ LIPOD

Ref: Kształtka L135PZ

Coupler

ZM-N Conne Ref: 4

ZM-NA-90 Connector Ref: 42723