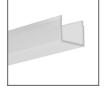

ith gypsum plaster
- The PROTECTIVE INSERT TECH-22 ensures that the profile slot remains wide enough for the snap-in cover (its use is NECESSARY during mounting and finishing works)

#### **Additional information**

- a TECH-22 protective insert that protects the inside of the profile during mounting is available

# AVAILABLE LENGTHS

| Ref. nr.  | surface finish     | available lengths |
|-----------|--------------------|-------------------|
| B6454NA_1 | Non anodized (raw) | 1000 mm           |
| B6454NA_2 | Non anodized (raw) | 2000 mm           |
| B6454NA_3 | Non anodized (raw) | 3000 mm           |





# TECHNICAL DRAWING





# **RELATED PRODUCTS**

### COVERS



LIGER-22 black Cover Ref: 17044



MUN-22 semitransparent Cover Ref: 17042 **60°** 



0

G-L frosted Cover Ref: 00413



G-K semi-transparent Cover Ref: 00415

LIGER-22 frosted Cover Ref: 17032V1 **110°** 

HS-22 frosted Cover Ref: 17011 **100°** 



sted HS-22 1 Ref: 1



G-L clear Cover

U

G-L semitransparent Cover Ref: 17008



G-K frosted Cover Ref: 17007

### END CAPS



KOZEL grey End cap Ref: 24034

ACCESSORIES





TECH-22 protective insert Ref: 17124





L135 LIPOD

Coupler

L90 LIPOD Coupler Ref: Kształtka L90





L90PW LIPOD

ZM-NA-120 Connector Ref: 42729



.....

ZM-NA-135

Connector

Ref: 42725

ZM-NA-PION-135 Connector Ref: 42727



# MARKETING MATERIALS



Display P230-90119M Ref: 90119M



Presentation set 2 Ref: 90052



L135PW LIPOD Coupler Ref: Kształtka L135PW



L90PZ LIPOD Coupler Ref: Kształtka L90PZ

ZM-NA-180

Connector

Ref: 42724



4

T135L LIPOD

L135PZ LIPOD

Ref: Kształt