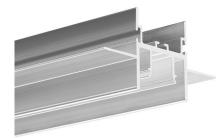

## PRODUCT DESCRIPTION

- Combines several functions:
  - lighting fixture
  - frame for a stretched ceiling
  - frame for a suspended ceiling made of plasterboard, etc.
- Compatible with standard fastenings for suspended ceilings
- The FOLED system opens new possibilities of interior design

#### **Application**

- for building ceilings employing the stretch-film technology with integrated LED lighting
- for building suspended ceilings with plasterboard
- the extrusion has a channel adapted to attach standard harpoons used in stretched surfaces