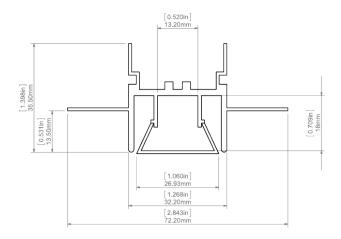

the extrusion has a channel adapted to attach standard harpoons used in stretched surfaces

#### Assembly

- with the "FOLHAK" connectors and suspended ceiling hangers available on the market

#### Additional information

- intended for indoor and outdoor use
- profiles can be connected with each other at an angle over 60 degrees
- fixture is flush with the plane of the film
- easy connection using "ZM CONNECTORS"
- compatible with the whole FOLED profile family

## AVAILABLE LENGTHS



| Ref. nr.    | surface finish     | available lengths |
|-------------|--------------------|-------------------|
| B8332V1NA_1 | Non anodized (raw) | 1000 mm           |
| B8332V1NA_2 | Non anodized (raw) | 2000 mm           |
| B8332V1NA_3 | Non anodized (raw) | 3000 mm           |

# TECHNICAL DRAWING





# **RELATED PROFILES**



FOLED-BOK profile Ref: B8334V1



FOLED-SUF ProfileFOLHAK ProfileRef: B8333V1Ref: B8338





# **RELATED PRODUCTS**

### **COVERS**



FOLED frosted Cover Ref: 17077V1





ZI

### **END CAPS**





FOLED-W black End cap Ref: 24285

FOLED-W grey End cap Ref: 24277

## ACCESSORIES



8,8x1,2 Gland Ref: 00802



ZM-NA-120

Connector

Ref: 42729

ZM-NA-90 Connector Ref: 42723

ZM-NA-PION-135 Connector

Ref: 42727



Connector Ref: 42725



ZM-NA-PION-90 Connector Ref: 42726

#### MARKETING MATERIALS

| ZM-NA-180<br>Connector<br>Ref: 42724 |  |
|--------------------------------------|--|
|                                      |  |

. . . .







Display P230-90111M Ref: 90111M



Ref: 90126