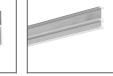

"FOLHAK" connectors and suspended ceiling hangers available on the market

#### Additional information

- intended for indoor and outdoor use
- profiles can be connected with each other at an angle over 60 degrees
- fixture is flush with the plane of the film
- easy connection using "ZM CONNECTORS"
- compatible with the whole FOLED profile family

## AVAILABLE LENGTHS



| Ref. nr.    | surface finish     | available lengths |
|-------------|--------------------|-------------------|
| B8332V1NA_1 | Non anodized (raw) | 1000 mm           |
| B8332V1NA_2 | Non anodized (raw) | 2000 mm           |
| B8332V1NA_3 | Non anodized (raw) | 3000 mm           |

# TECHNICAL DRAWING





# **RELATED PROFILES**



FOLED-BOK profile Ref: B8334V1



FOLED-SUF ProfileFOLHAK ProfileRef: B8333V1Ref: B8338





# **RELATED PRODUCTS**

### **COVERS**



FOLED frosted Cover Ref: 17077V1





ZI

### **END CAPS**





FOLED-W black End cap Ref: 24285

FOLED-W grey End cap Ref: 24277

## ACCESSORIES



8,8x1,2 Gland Ref: 00802



ZM-NA-120

Connector

Ref: 42729

ZM-NA-90 Connector Ref: 42723

ZM-NA-PION-135 Connector

Ref: 42727



Connector Ref: 42725



ZM-NA-PION-90 Connector Ref: 42726

#### MARKETING MATERIALS

| ZM-NA-180<br>Connector<br>Ref: 42724 |  |
|--------------------------------------|--|
|                                      |  |

. . . .







Display P230-90111M Ref: 90111M



Ref: 90126