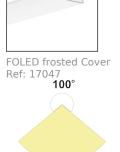

ditional information

- intended for indoor and outdoor use
- profiles can be connected with each other at an angle over 60 degrees
- fixture is flush with the plane of the film
- easy connection using "ZM CONNECTORS"
- compatible with the whole FOLED profile family

## AVAILABLE LENGTHS



| Ref. nr.    | surface finish     | available lengths |
|-------------|--------------------|-------------------|
| B8332V1NA_1 | Non anodized (raw) | 1000 mm           |
| B8332V1NA_2 | Non anodized (raw) | 2000 mm           |
| B8332V1NA_3 | Non anodized (raw) | 3000 mm           |

# TECHNICAL DRAWING





# **RELATED PROFILES**



FOLED-BOK profile Ref: B8334V1



FOLED-SUF ProfileFOLHAK ProfileRef: B8333V1Ref: B8338





# **RELATED PRODUCTS**

### **COVERS**



FOLED frosted Cover Ref: 17077V1





ZI

### **END CAPS**





FOLED-W black End cap Ref: 24285

FOLED-W grey End cap Ref: 24277

## ACCESSORIES



8,8x1,2 Gland Ref: 00802



ZM-NA-120

Connector

Ref: 42729

ZM-NA-90 Connector Ref: 42723

ZM-NA-PION-135 Connector

Ref: 42727



Connector Ref: 42725



ZM-NA-PION-90 Connector Ref: 42726

#### MARKETING MATERIALS

| ZM-NA-180<br>Connector<br>Ref: 42724 |  |
|--------------------------------------|--|
|                                      |  |

. . . .







Display P230-90111M Ref: 90111M



Ref: 90126