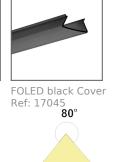

### **COVERS**

FOLED frosted Cover Ref: 17077V1

ZI

### **END CAPS**

FOLED-W black End cap Ref: 24285

FOLED-W grey End cap Ref: 24277